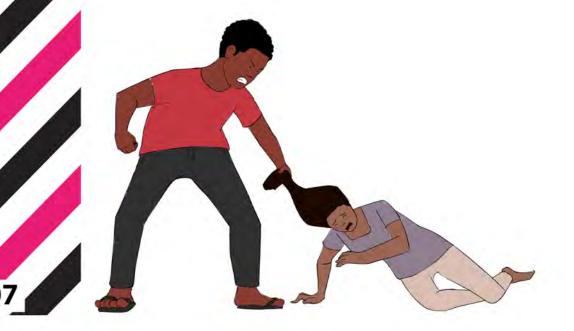

# KHALANI NGATI MWAMUNA, KHALANI NGATI MKAZI

#### **ZOLINGA:**

Kuthandiza otengapo mbali kuti amvetsetse mwakuya mmene zimene anthu amayembekezera kuchokera kwa mkazi kapena mwamuna zimakhudzira miyoyo amuna ndi akazi, ndi mmene ziyembekezo zimenezi zingalepheretsere ena kuti afike pa mlingo umene anakafika

### CHITSANZO 1

Chikumbutso ndi Maria ndi okwatirana. Banja la Che Makata likubwera kuti lidzadye nawo mgonero. Chikumbutso akufuna kuti adzasangalale limodzi ndikuwawonetsa kuti mkazi wake amatha kuphika. Koma mmene iye amafika pakhomo, sanapeze chakudya chilichonse. Maria wakhala akumva mthupi, ndipo sanayambe kuphika chakudya chamadzulo. Chikumbutso wakwiya kwambiri. Sakufuna kuganiziridwa kuti iye ndi munthu amene akulephera kuuza mkazi wake chochita. Iwo ayamba kukangana ndikulalatizana. Mkangano wakula, Chikumbutso akumenya mkaziyo.

- 1. Kodi mukuganiza kuti Chikumbutso anachita bwino kumenya Maria?
- 2. Kodi ndi chiyani chimene Maria angachite?
- 3. Kodi Chikumbutso sakadatha kuchita mwanjira ina pa nkhaniyi kulekana ndi mmene anachitiramu?